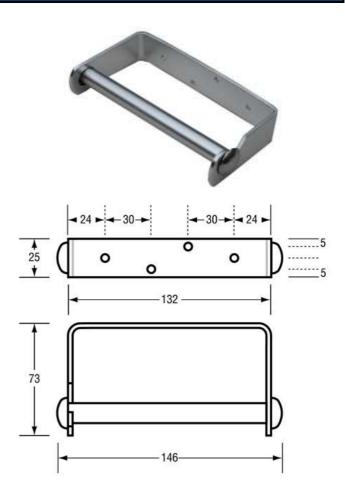

#### Dimensions

146mmW x 25mmH x 73mmD

#### **Installation Guidelines**

- May be subject to Australian Building Code Regulations for height and location fixing and may be subject to placement as per architectural drawings. In all cases, this is the responsibility of the installer.
- Fixings and anchors are not included with the units and are the responsibility of the installer to appropriately fix the unit to the wall.
- 1. Determine appropriate installation height and location using the mounting holes at the back of the toilet roll.
- **2.** Use appropriate fixings to fasten to the wall or partition.
- **3.** Ensure unit is level to finish installation.

The photographs and line drawings of the products presented above are representational only. Metlam Australia Pty Ltd reserves the right to, and from time to time, make changes and improvements in design and dimensions.